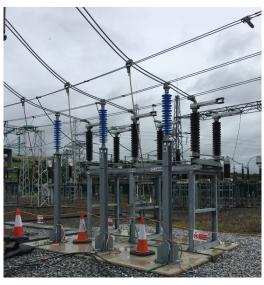

# **PROJECT DESCRIPTION**

Macroom 110 kV substation is located approximately 5 km east of Macroom town in proximity to the river Lee at Aghinagh Part of the CP0829 Clashavoon – Macroom No.1 Project: Included In the Macroom 110 kV substation: Relocate the existing arc suppression coil. Install a 110 kV cable bay with duplicate protection. Retire the existing 110 kV sectionaliser bay and install a new 110 kV sectionaliser bay with overcurrent protection.

Copyright: Photo by Omexom

Voltage (kV) : **110** 

Numbers of bays/diameters : 1

Amount of the project (k€): 250

Start date : **06/2019** - End date : **11/2019** 

Business units involved : Omexom UK & Rol