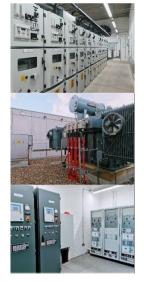

### **PROJECT DESCRIPTION**

Omexom Renewables completed the Electrical Balance of Plant install at the new HV Substation at Almac.

Almac is a Northern Ireland-based Pharmaceutical Manufacturer, who required a new HV Substation to consolidate their various HV Supplies into one HV Substation.

The Project involved Electrical Design, Procurement of Electrical Plant, Installation, and Commissioning of the Electrical System including 2x 33/11kV Transformers, 12x Panel ABB Switchboard, Aux Transformer